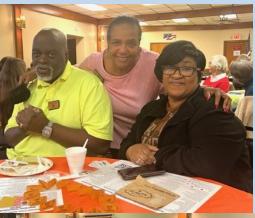

# LIONS CLUBS ON THE MOVE.. HARPER WOODS CLUB FUNDRAISER

The Harper Woods Club had a well attended Pancake Breakfast fundraiser!

Harper Woods - Grosse Pointe Woods Lions Club

33rd Annual Lion John Smoke Memorial

# Pancake Breakfast

When: Sunday, April 2nd 9 a.m. - noon

Where: AMVETS Post #57 19730 Harper Avenue Harper Woods @ Allard Road between 7 & 8 Mile (Exit 224B)

Cost: \$15 - all ages

Check out our Bake Sale & Raffle!