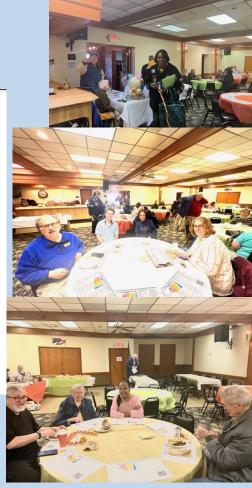

# LIONS CLUBS ON THE MOVE.. HARPER WOODS CLUB FUNDRAISER

The Harper Woods Club had a well attended Pancake Breakfast fundraiser!

Harper Woods - Grosse Pointe Woods Lions Club

33rd Annual Lion John Smoke Memorial

# Pancake Breakfast

When: Sunday, April 2nd 9 a.m. - noon

Where: AMVETS Post #57 19730 Harper Avenue Harper Woods @ Allard Road between 7 & 8 Mile (Exit 224B)

Cost: \$15 - all ages

Check out our Bake Sale & Raffle!