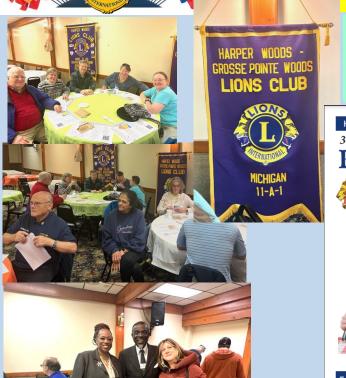

# LIONS CLUBS ON THE MOVE.. HARPER WOODS CLUB FUNDRAISER

The Harper Woods Club had a well attended Pancake Breakfast fundraiser!

Harper Woods - Grosse Pointe Woods Lions Club

33rd Annual Lion John Smoke Memorial

# Pancake Breakfast

When: Sunday, April 2nd 9 a.m. - noon

Where: AMVETS Post #57 19730 Harper Avenue Harper Woods @ Allard Road between 7 & 8 Mile (Exit 224B)

Cost: \$15 - all ages

Check out our Bake Sale & Raffle!