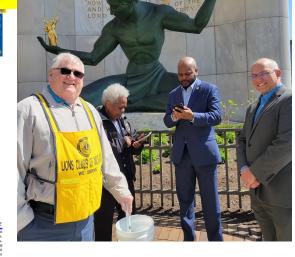

# MEET FOR WHITE CANE WEEK

A beautiful spring day to kick off Michigan's White Cane Week with proclamations from Governor Gretchen Whitmer and Mayor Mike Duggan.

District 11-A1's Governor Matt Collins, 1st VDG Lula Gardfrey and 2nd VDG La Wonna La Wonna-Lofton were in attendance with City of Detroit's Director Mr. Zander, Director of Disability Affairs Mr. Samp and Communications and **Engagement Manager Ms. Leisa Parham.** 

Also attending, Lions Daniel Rathbun, James Mabson and Ron Coleman

Get your gear ready to collect funds and also prepare letters for donations.